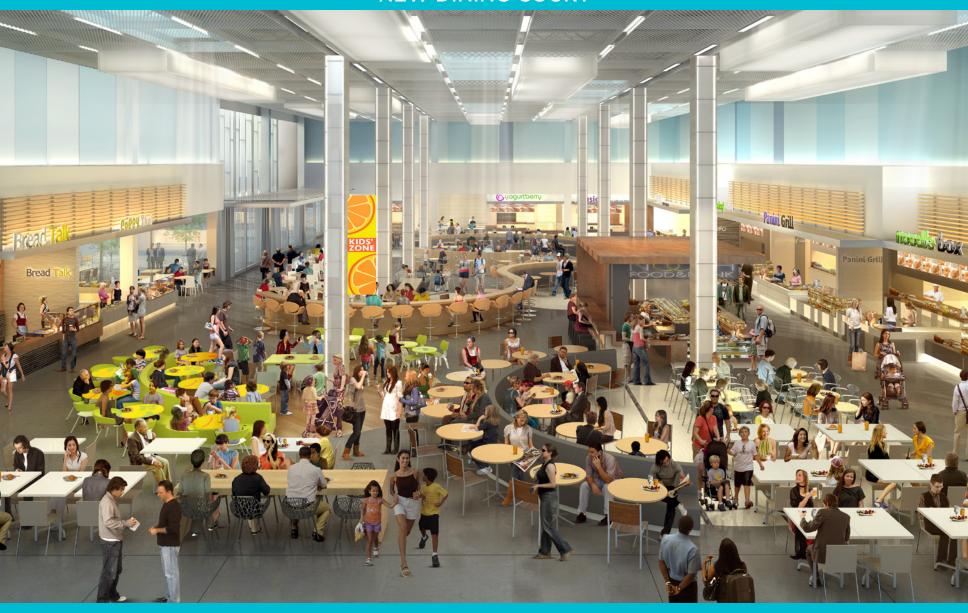

ster Center's central location, convenient freeway access with a car count of approximately 250,000 cars per day and the densest population base of any shopping center in Fresno County make it an ideal location for retailers.

# **1,023,000** Sq. ft. of GLA



**1,500,000**Visitors Annually

Visitors Annually at Regal Cinemas





\$66,598

Average household income with over 218,119 households



670,434

People within a 15minute drive time with the **most dense population** of any shopping center in Fresno



Cars per day. Manchester Center sits at one of the busiest intersections in Fresno.



**3,229**Parking spaces





## NEW MALL ENTRANCE & VIEW OF ANCHOR SPACE



## REMODELED MALL INTERIOR



## **VIEW OF GROCERY STORE**





## NEW DINING COURT ENTRANCE



## **NEW DINING COURT**



# DEMOGRAPHICS

| DEMOGRAPHICS                                                                                                  | 3 Mile                                   | 5 Mile                                    | 10 Mile                                   |
|---------------------------------------------------------------------------------------------------------------|------------------------------------------|-------------------------------------------|-------------------------------------------|
| 2010 Total Population<br>2010 Total Households<br>2010 Average Household Inc<br>2010 Total Daytime Population | 177,330<br>57,442<br>\$47,258<br>207,000 | 397,938<br>129,736<br>\$51,690<br>464,030 | 663,511<br>215,934<br>\$66,507<br>699,482 |
| DRIVE TIME STUDY