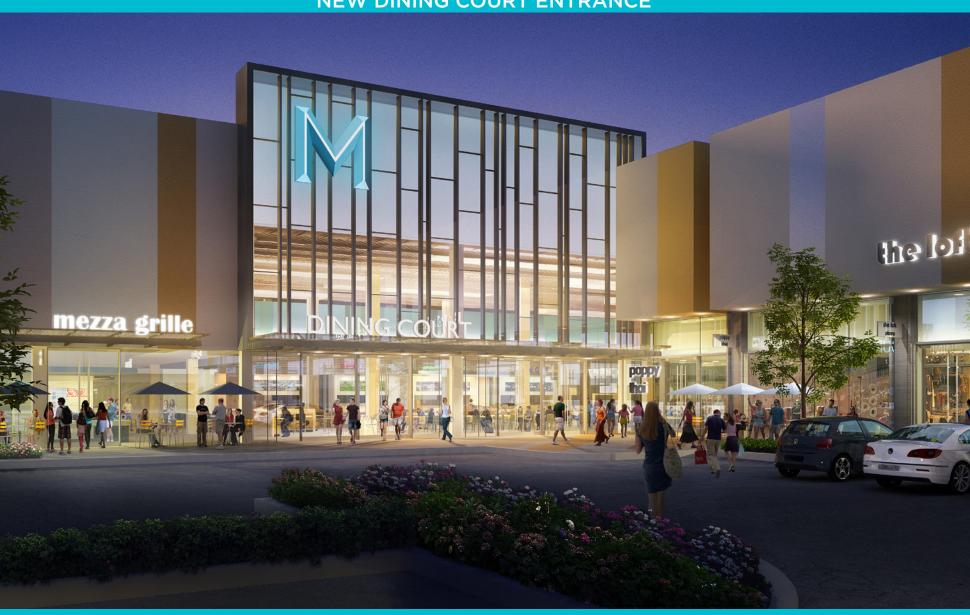

Blackstone Corridor. Manchester Center's central location, convenient freeway access with a car count of approximately 250,000 cars per day and the densest population base of any shopping center in Fresno County make it an ideal location for retailers.

# **1,023,000** Sq. ft. of GLA



**1,500,000**Visitors Annually

Visitors Annually at Regal Cinemas





\$66,598

Average household income with over 218,119 households



670,434

People within a 15minute drive time with the **most dense population** of any shopping center in Fresno



Cars per day. Manchester Center sits at one of the busiest intersections in Fresno.



**3,229**Parking spaces





## NEW MALL ENTRANCE & VIEW OF ANCHOR SPACE



## REMODELED MALL INTERIOR



## **VIEW OF GROCERY STORE**





## NEW DINING COURT ENTRANCE



## **NEW DINING COURT**



# DEMOGRAPHICS

| DEMOGRAPHICS                                                                                                  | 3 Mile                                   | 5 Mile                                    | 10 Mile                                   |
|---------------------------------------------------------------------------------------------------------------|------------------------------------------|-------------------------------------------|-------------------------------------------|
| 2010 Total Population<br>2010 Total Households<br>2010 Average Household Inc<br>2010 Total Daytime Population | 177,330<br>57,442<br>\$47,258<br>207,000 | 397,938<br>129,736<br>\$51,690<br>464,030 | 663,511<br>215,934<br>\$66,507<br>699,482 |
| DRIVE TIME STUDY