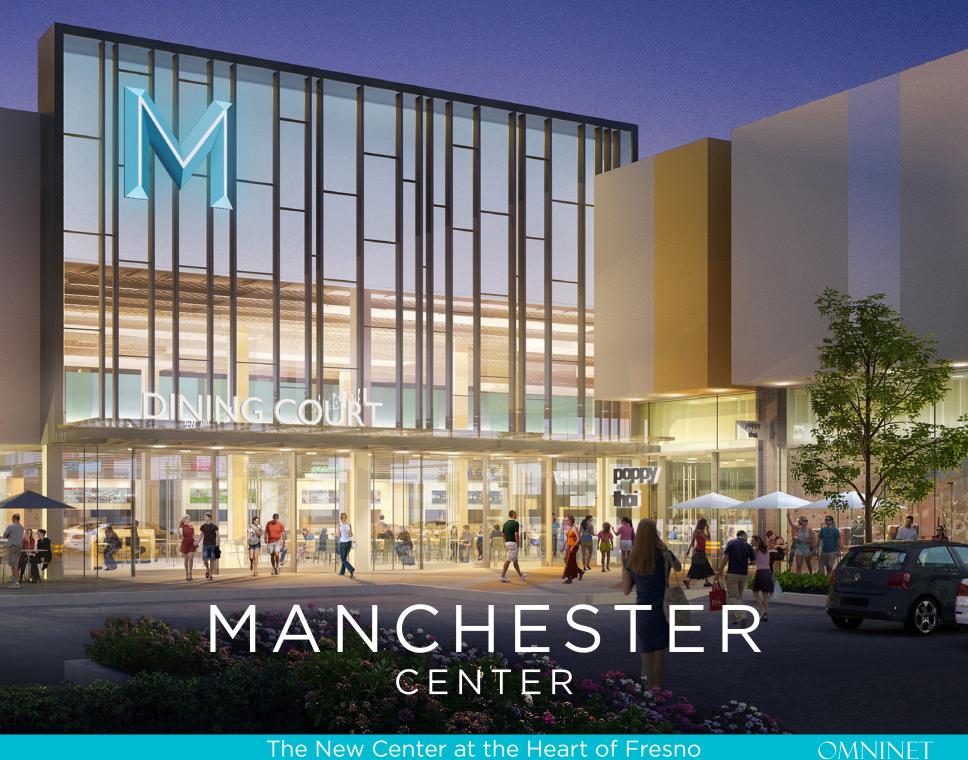

**OMNINET** 

**ANCHESTER CENTER** is the first Super Regional Mall in Fresno, California's 5th largest city. Manchester Center's new ownership is planning a multi-million dollar renovation to position it as a new mixed-use shopping destination offering a wide variety of retail, restaurant, office, and entertainment options. **The newly created** 

mall entrance, two-story food court, exterior shopping area and Events Plaza will create a unique shopping destination for the Central Valley.

The 1,023,871 square feet of GLA is currently anchored by Sears and Regal Manchester 16 Theaters. This Sears location is in the top 10 stores in sales volume for their entire portfolio while Regal Manchester 16 Theaters boasts over 1,500,000 visitors annually.

## NEW DINING COURT ENTRANCE

## **NEW DINING COURT**