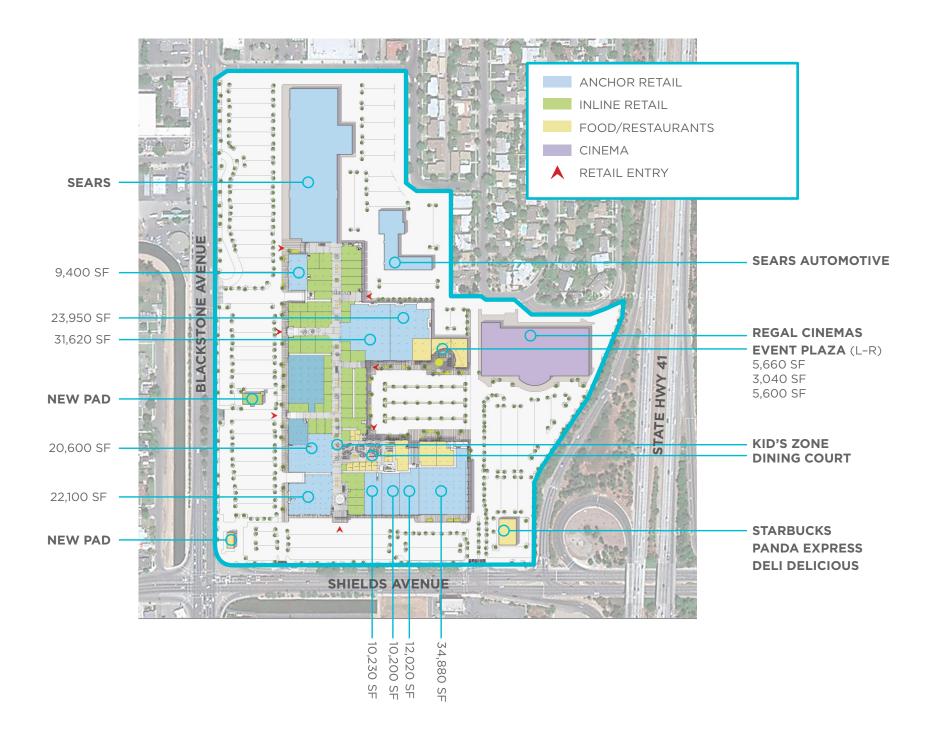

mall entrance, two-story food court, exterior shopping area and Events Plaza will create a unique shopping destination for the Central Valley.

The 1,023,871 square feet of GLA is currently anchored by Sears and Regal Manchester 16 Theaters. This Sears location is in the top 10 stores in sales volume for their entire portfolio while Regal Manchester 16 Theaters boasts over 1,500,000 visitors annually.

The redevelopment will create new retail opportunities for large national retailers. New retail pads on Blackstone and Shields will also add retail opportunities for tenants that value the heavily trafficked North/South Blackstone Corridor. Manchester Center's central location, convenient freeway access with a car count of approximately 250,000 cars per day and the densest population base of any shopping center in Fresno County make it an ideal location for retailers.