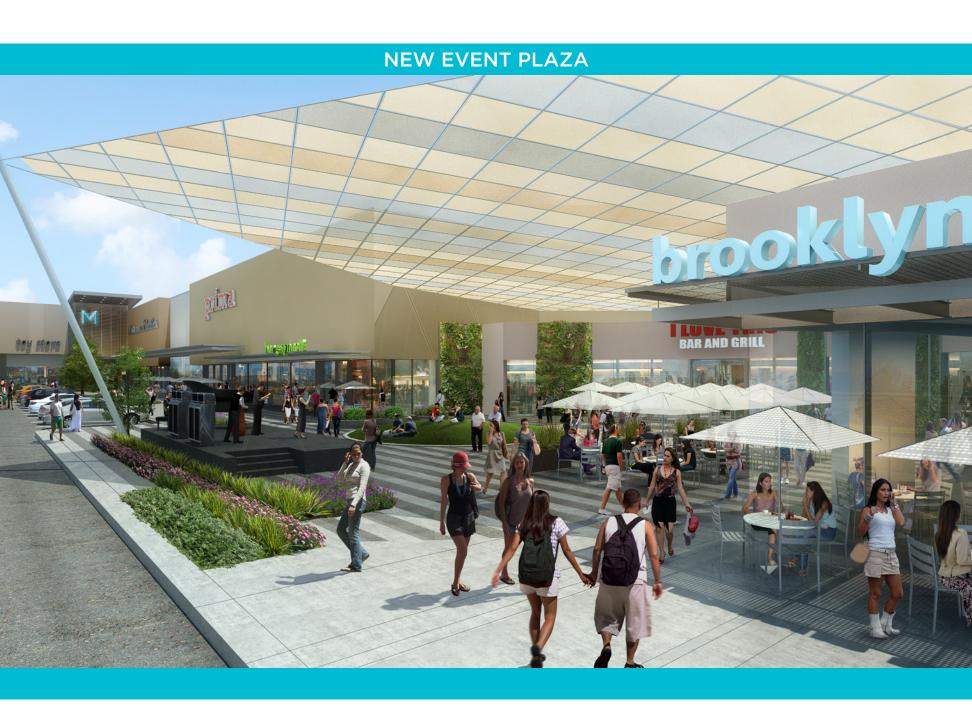

mall entrance, two-story food court, exterior shopping area and Events Plaza will create a unique shopping destination for the Central Valley.

The 1,023,871 square feet of GLA is currently anchored by Sears and Regal Manchester 16 Theaters. This Sears location is in the top 10 stores in sales volume for their entire portfolio while Regal Manchester 16 Theaters boasts over 1,500,000 visitors annually.