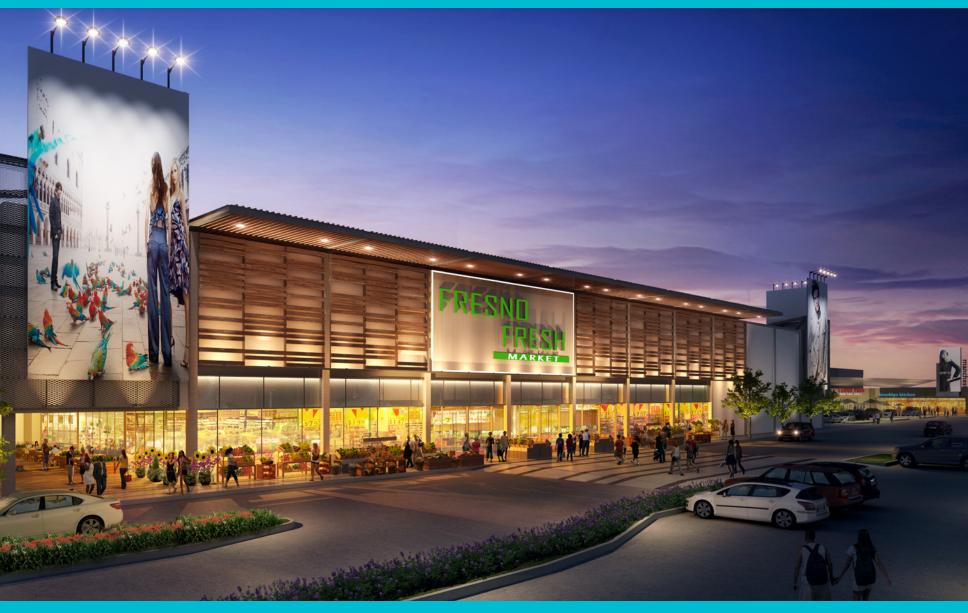

he heavily trafficked North/South Blackstone Corridor. Manchester Center's central location, convenient freeway access with a car count of approximately 250,000 cars per day and the densest population base of any shopping center in Fresno County make it an ideal location for retailers.

# **1,023,000** Sq. ft. of GLA



**1,500,000**Visitors Annually

Visitors Annually at Regal Cinemas





\$66,598

Average household income with over 218,119 households



670,434

People within a 15minute drive time with the **most dense population** of any shopping center in Fresno



Cars per day. Manchester Center sits at one of the busiest intersections in Fresno.



**3,229**Parking spaces





## NEW MALL ENTRANCE & VIEW OF ANCHOR SPACE



## REMODELED MALL INTERIOR



## **VIEW OF GROCERY STORE**





## NEW DINING COURT ENTRANCE



## **NEW DINING COURT**



# DEMOGRAPHICS

| DEMOGRAPHICS                                                                                                  | 3 Mile                                   | 5 Mile                                    | 10 Mile                                   |
|---------------------------------------------------------------------------------------------------------------|------------------------------------------|-------------------------------------------|-------------------------------------------|
| 2010 Total Population<br>2010 Total Households<br>2010 Average Household Inc<br>2010 Total Daytime Population | 177,330<br>57,442<br>\$47,258<br>207,000 | 397,938<br>129,736<br>\$51,690<br>464,030 | 663,511<br>215,934<br>\$66,507