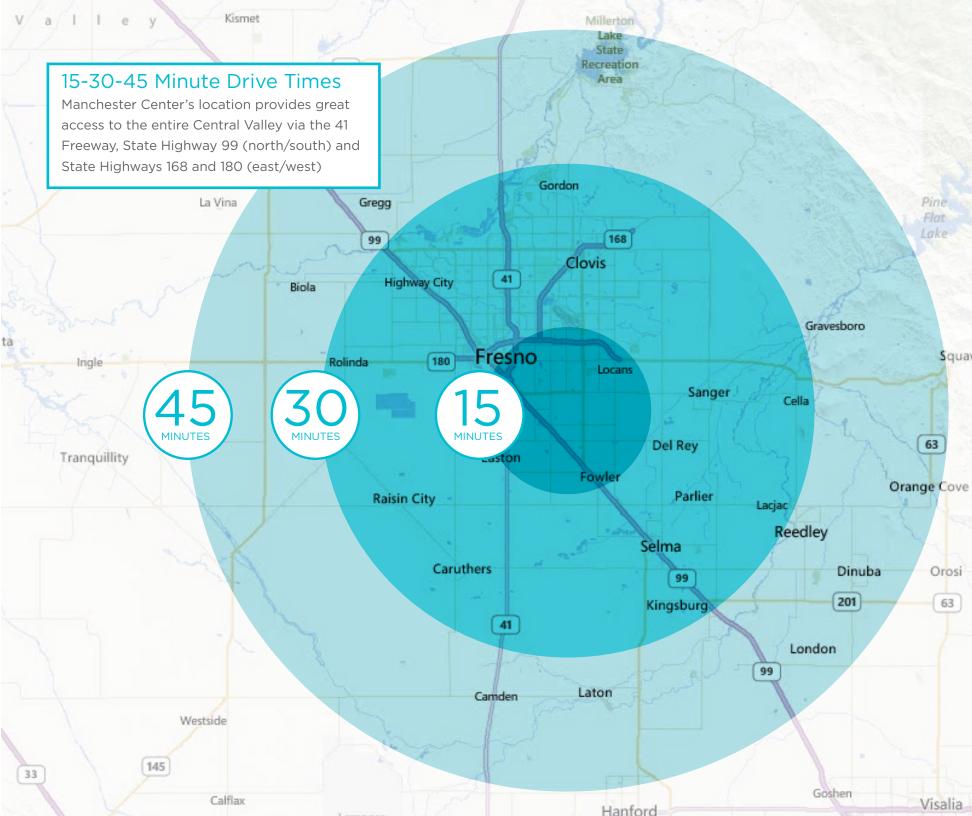

# **1,023,000** Sq. ft. of GLA

**1,500,000**Visitors Annually

Visitors Annually at Regal Cinemas

\$66,598

Average household income with over 218,119 households

670,434

People within a 15minute drive time with the **most dense population** of any shopping center in Fresno

Cars per day. Manchester Center sits at one of the busiest intersections in Fresno.

**3,229**Parking spaces