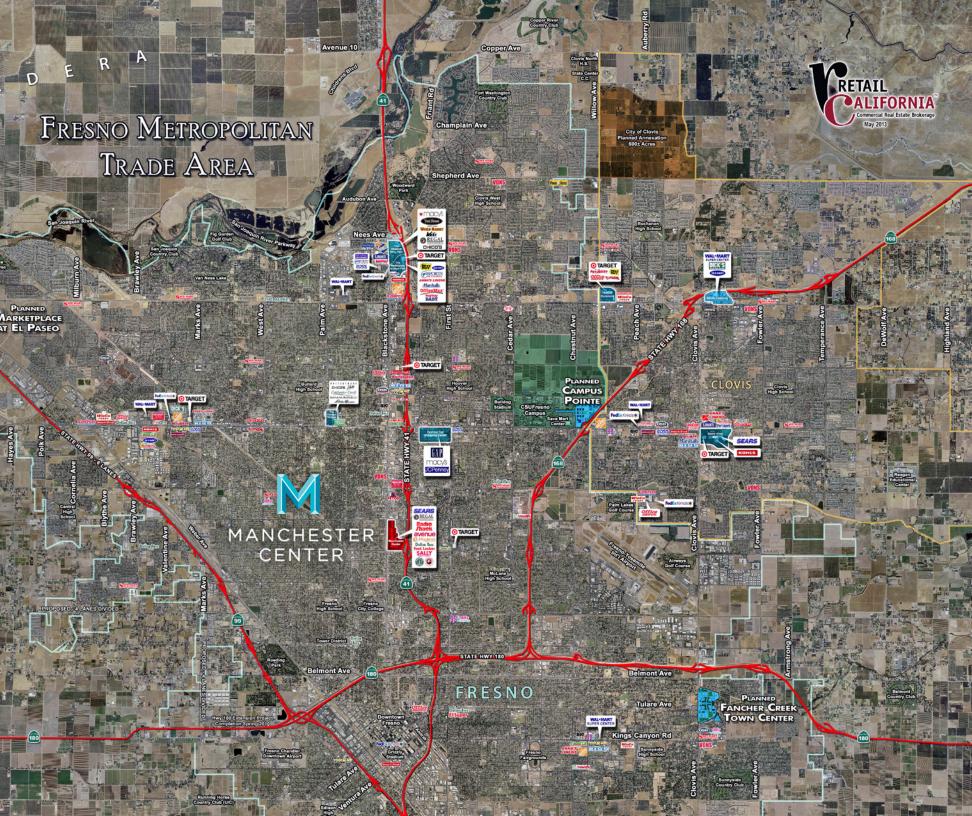

The redevelopment will create new retail opportunities for large national retailers. New retail pads on Blackstone and Shields will also add retail opportunities for tenants that value the heavily trafficked North/South Blackstone Corridor. Manchester Center's central location, convenient freeway access with a car count of approximately 250,000 cars per day and the densest population base of any shopping center in Fresno County make it an ideal location for retailers.